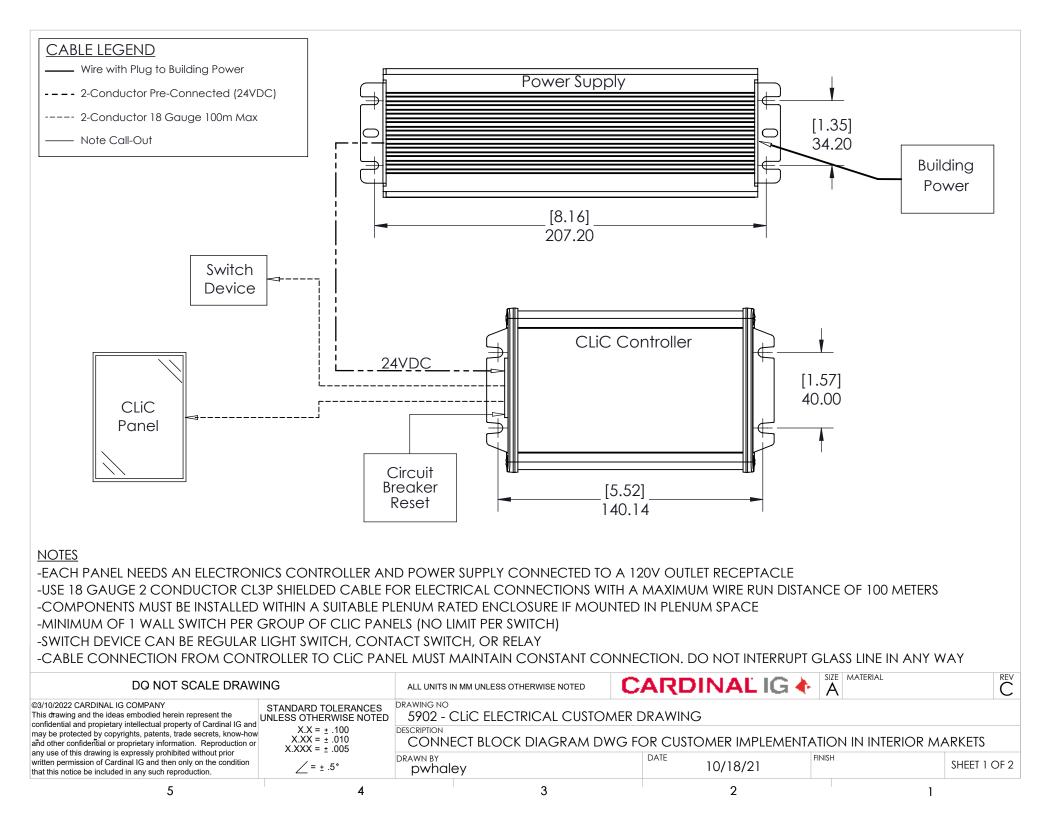

| REV | DATE       | BY  | DESCRIPTION                                                                          |
|-----|------------|-----|--------------------------------------------------------------------------------------|
| В   | 01/27/2021 | ZTF | ADDED LEGEND & PAGE 2, CHANGED 'DRIVER' TO 'CONTROLLER', LINES, NAME AND TITLE BLOCK |
| В   | 10/18/2021 | DPS | PART NUMBER UPDATE CHANGED FROM 9007 TO 5302                                         |
| С   | 03/10/2022 | ZTF | CHANGED DOCUMENT NUMBER FROM 5302 TO 5902                                            |
|     |            |     |                                                                                      |
|     |            |     |                                                                                      |