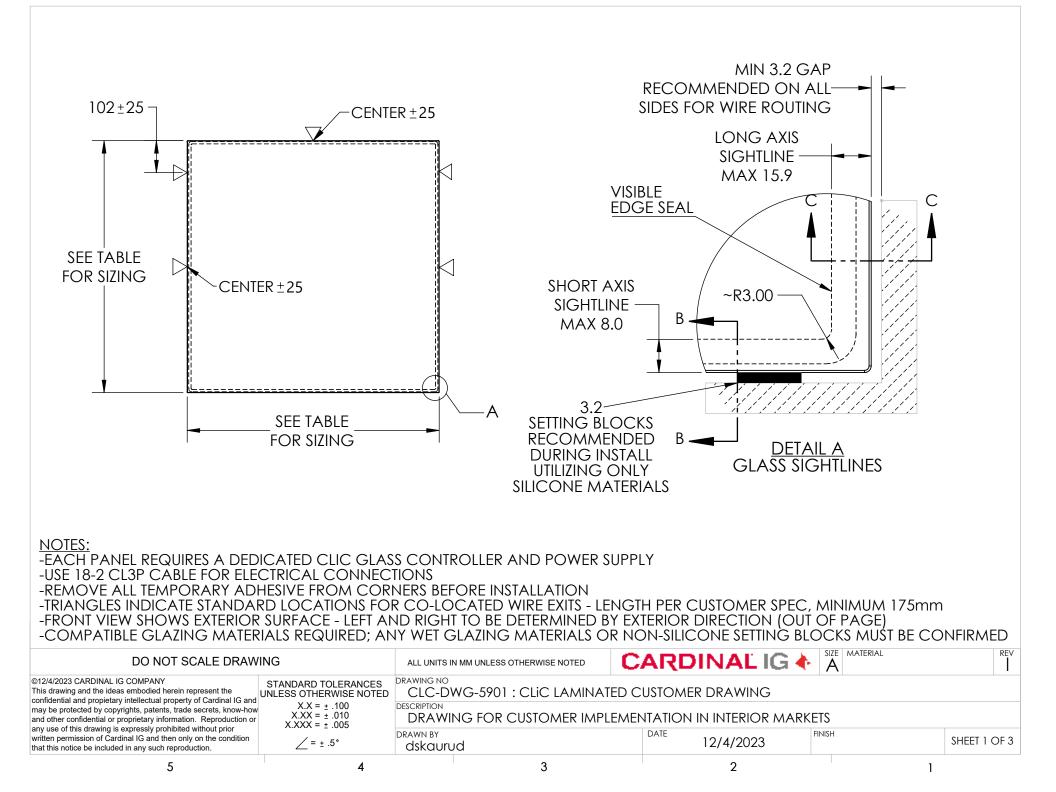

| REV                                                                                                                                                                                                                                                                                                                                                                                                                                                                                               | DA               | ATE I                               | BY                                                           | DESCRIPTION                                                                                                                                                    |