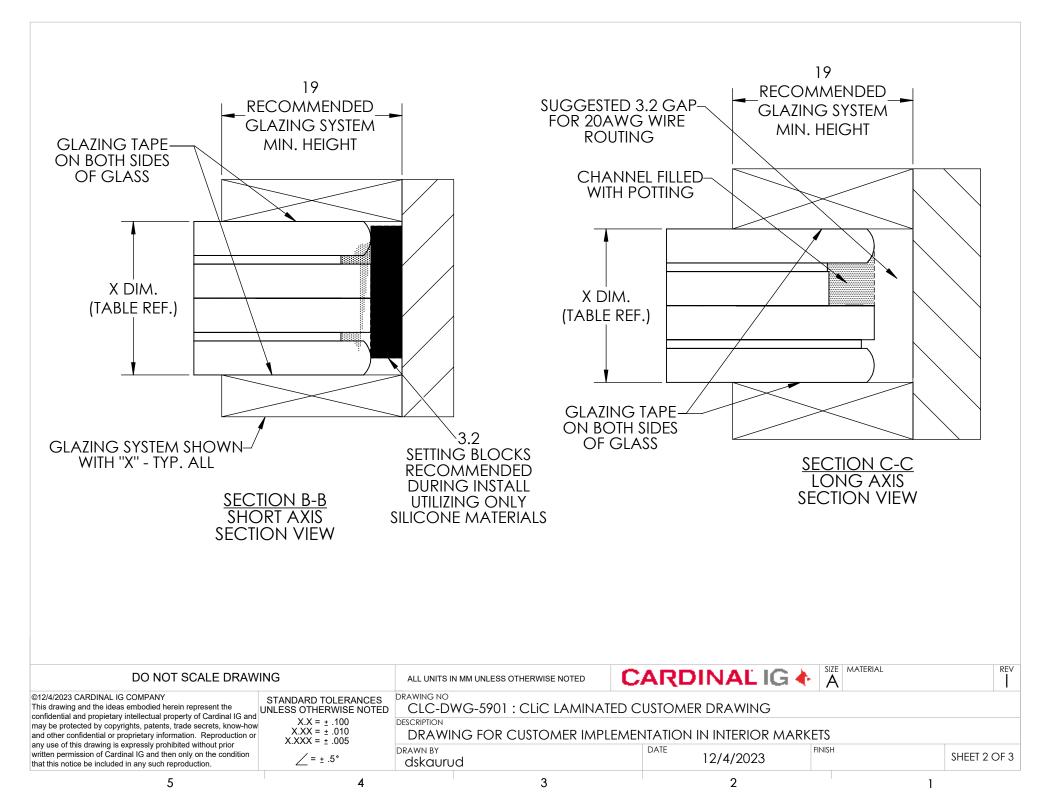

| REV                                                                                                                                                                                                                                                                                                                                                                                                                                                                                               | DA               | ATE I                               | BY                                                           | DESCRIPTION                                                                                                                                                    |